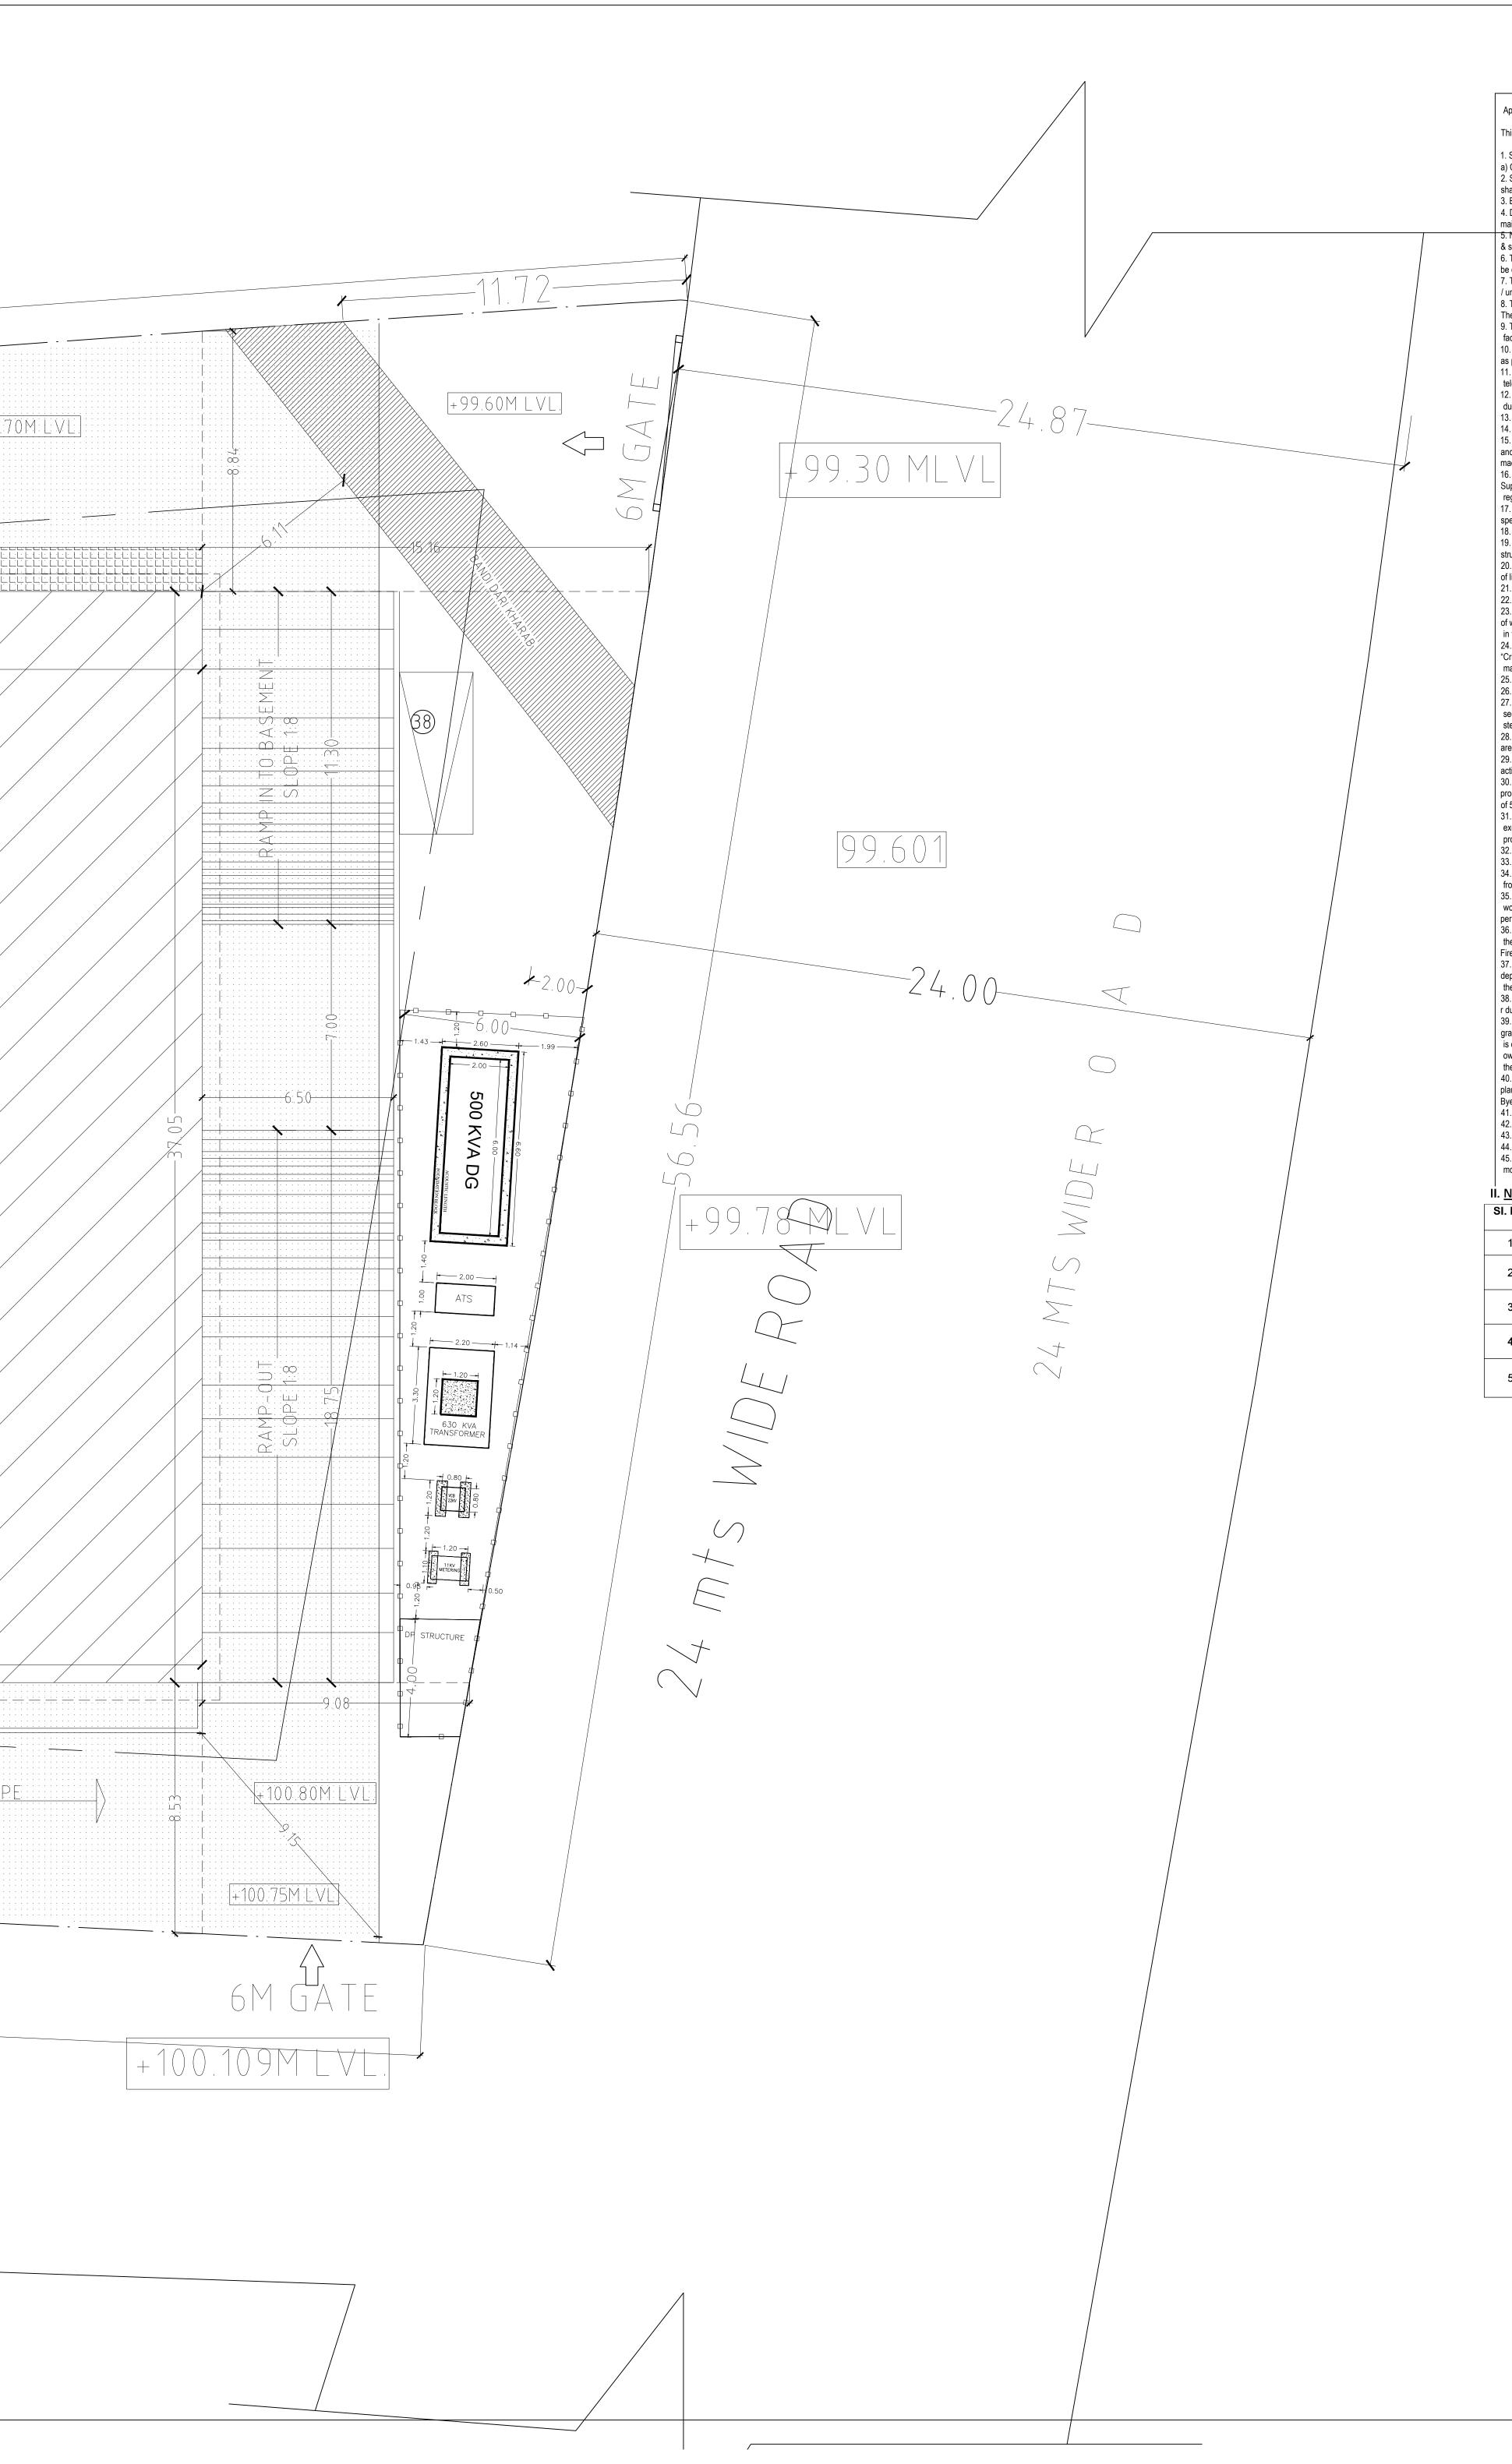

|              | SITE LINE                                                                      |                                       |  |  |  |  |  |  |  |  |
|--------------|--------------------------------------------------------------------------------|---------------------------------------|--|--|--|--|--|--|--|--|
| SETBACK LINE |                                                                                |                                       |  |  |  |  |  |  |  |  |
| PRIVATE PROI | PERTY<br>104.22                                                                |                                       |  |  |  |  |  |  |  |  |
|              | 21.00M LVL                                                                     |                                       |  |  |  |  |  |  |  |  |
|              |                                                                                |                                       |  |  |  |  |  |  |  |  |
|              | PROPOSED COMMER<br>(RETAIL) BUILDING<br>CONSISTING OF B+G<br>OF 17.90MT HEIGHT | JIAL<br>+3UF                          |  |  |  |  |  |  |  |  |
|              | 56.60                                                                          |                                       |  |  |  |  |  |  |  |  |
|              |                                                                                | · · · · · · · · · · · · · · · · · · · |  |  |  |  |  |  |  |  |