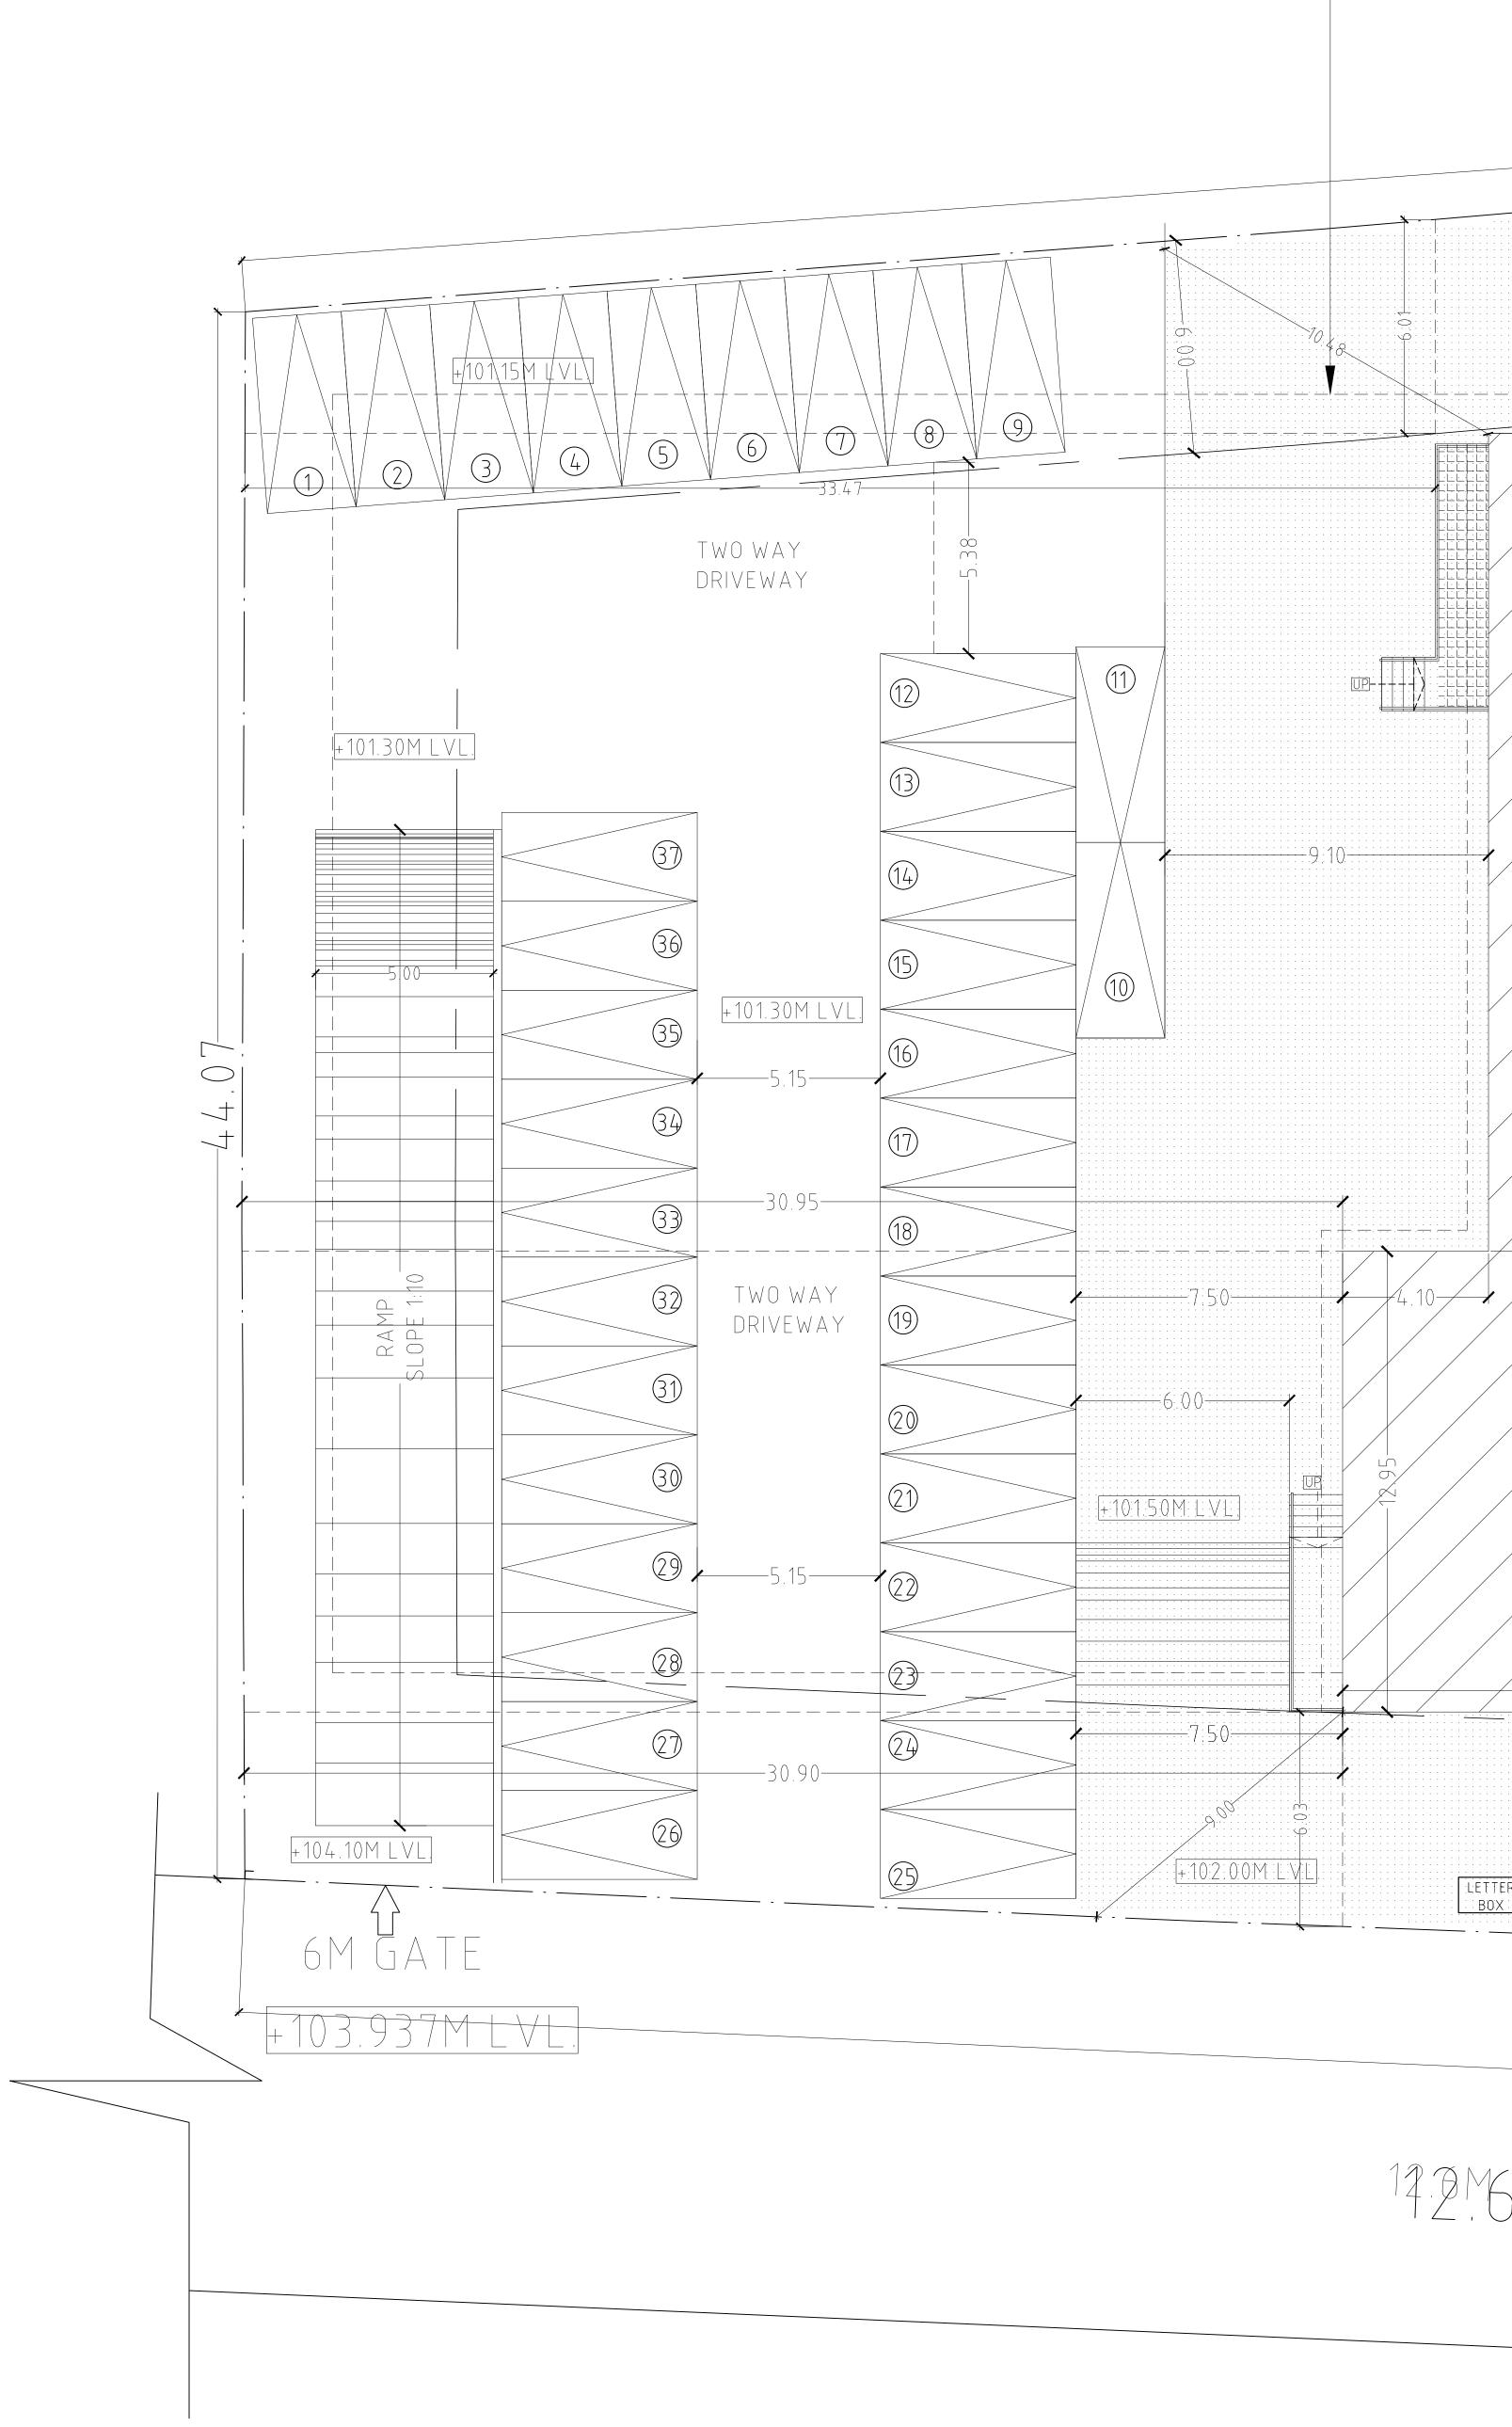

|              | SITE LINE                                                                      |                                       |  |  |  |  |  |  |  |  |
|--------------|--------------------------------------------------------------------------------|---------------------------------------|--|--|--|--|--|--|--|--|
| SETBACK LINE |                                                                                |                                       |  |  |  |  |  |  |  |  |
| PRIVATE PROI | PERTY<br>104.22                                                                |                                       |  |  |  |  |  |  |  |  |
|              | 21.00M LVL                                                                     |                                       |  |  |  |  |  |  |  |  |
|              |                                                                                |                                       |  |  |  |  |  |  |  |  |
|              | PROPOSED COMMER<br>(RETAIL) BUILDING<br>CONSISTING OF B+G<br>OF 17.90MT HEIGHT | JIAL<br>+3UF                          |  |  |  |  |  |  |  |  |
|              | 56.60                                                                          |                                       |  |  |  |  |  |  |  |  |
|              |                                                                                | · · · · · · · · · · · · · · · · · · · |  |  |  |  |  |  |  |  |